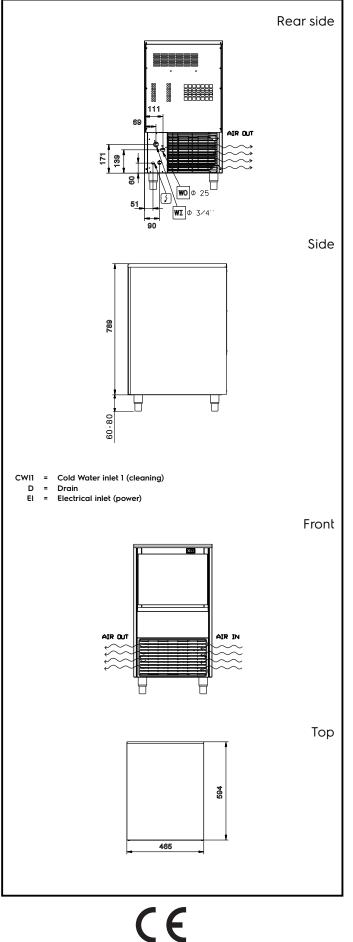

## Ice Makers Ice Cuber (40gr), 37kg/24h, 20kg bin, air-cooled

| Electric                                                                                                                              |                                                                   |
|---------------------------------------------------------------------------------------------------------------------------------------|-------------------------------------------------------------------|
| Supply voltage:<br>Electrical power, max:                                                                                             | 220-240 V/1N ph/50 Hz<br>0.38 kW                                  |
| Capacity:                                                                                                                             |                                                                   |
| Bin capacity:                                                                                                                         | ISO 9001; ISO 14001 kg                                            |
| Key Information:                                                                                                                      |                                                                   |
| External dimensions, Width:<br>External dimensions, Depth:<br>External dimensions, Height:<br>Net weight:<br>Output:<br>Kind of cube: | 465 mm<br>595 mm<br>849 mm<br>45 kg<br>37 kg/day<br>Ice Cube 22 g |
| Sustainability                                                                                                                        |                                                                   |
| Refrigerant type:<br>Refrigerant weight:<br>Water consumption:                                                                        | R290<br>110 g<br>4 lt/hr                                          |