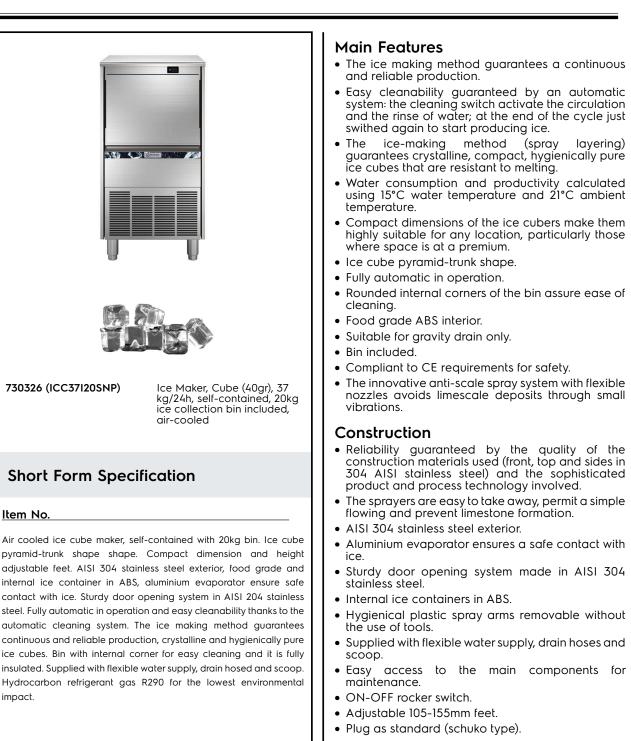

lce Makers Ice Cuber (40gr), 37kg/24h, 20kg bin, air-cooled

ITEM #

SIS #

AIA #

<u>MODEL #</u> NAME #

## Ice Makers Ice Cuber (40gr), 37kg/24h, 20kg bin, air-cooled

| Electric                                                                                                                              |                                                                   |
|---------------------------------------------------------------------------------------------------------------------------------------|-------------------------------------------------------------------|
| Supply voltage:<br>Electrical power, max:                                                                                             | 220-240 V/1N ph/50 Hz<br>0.38 kW                                  |
| Capacity:                                                                                                                             |                                                                   |
| Bin capacity:                                                                                                                         | ISO 9001; ISO 14001 kg                                            |
| Key Information:                                                                                                                      |                                                                   |
| External dimensions, Width:<br>External dimensions, Depth:<br>External dimensions, Height:<br>Net weight:<br>Output:<br>Kind of cube: | 465 mm<br>595 mm<br>849 mm<br>45 kg<br>37 kg/day<br>Ice Cube 22 g |
| Sustainability                                                                                                                        |                                                                   |
| Refrigerant type:<br>Refrigerant weight:<br>Water consumption:                                                                        | R290<br>110 g<br>4 lt/hr                                          |